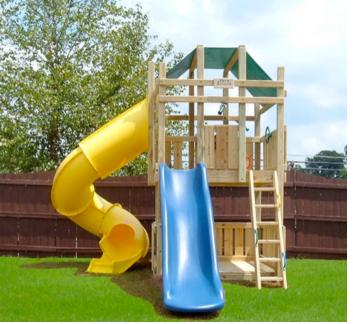

Welcome to Mighty Swings! We specialize in handcrafting quality, custom wooden play systems. And if you are parents, like us, your excited about keeping your kids active through the art of adventure and imaginative play. Your invited to swing in for a test slide. Call us today to schedule your one-to-one showroom experience or please check MightySwingsInc.com for our posted hours for "walk-in's welcomed" dates and times. Our team is available to assit you from our demo play set models, or your custom design concepts to our professional delivery & in-ground installation services. Shop us online today, slide' by our showroom and let's build something together.